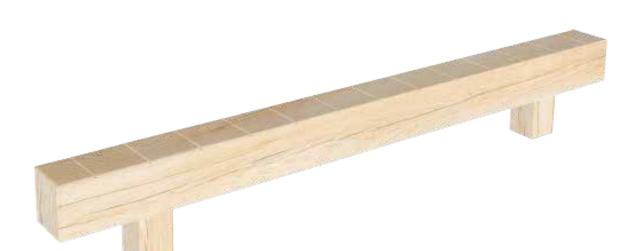

## Outdoor Balance Beam

Product code B.01

Mastering the balance beam is an important skill to learn in younger years. The wooden balance beam is a great bit of kit for younger children who will love to develop these skills in their playground.

The solid oak chemical free construction is highly durable and ideal for any nursery, school or playground. They can even be used as bench seating, or as zoning between classes. Dimensions LxWxH (m)  $2 \times 0.15 \times 0.3$ 