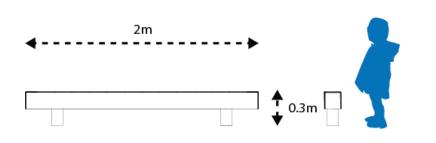

The solid oak chemical free construction is highly durable and ideal for any nursery, school or playground. They can even be used as bench seating, or as zoning between classes. Dimensions LxWxH (m)  $2 \times 0.15 \times 0.3$ 